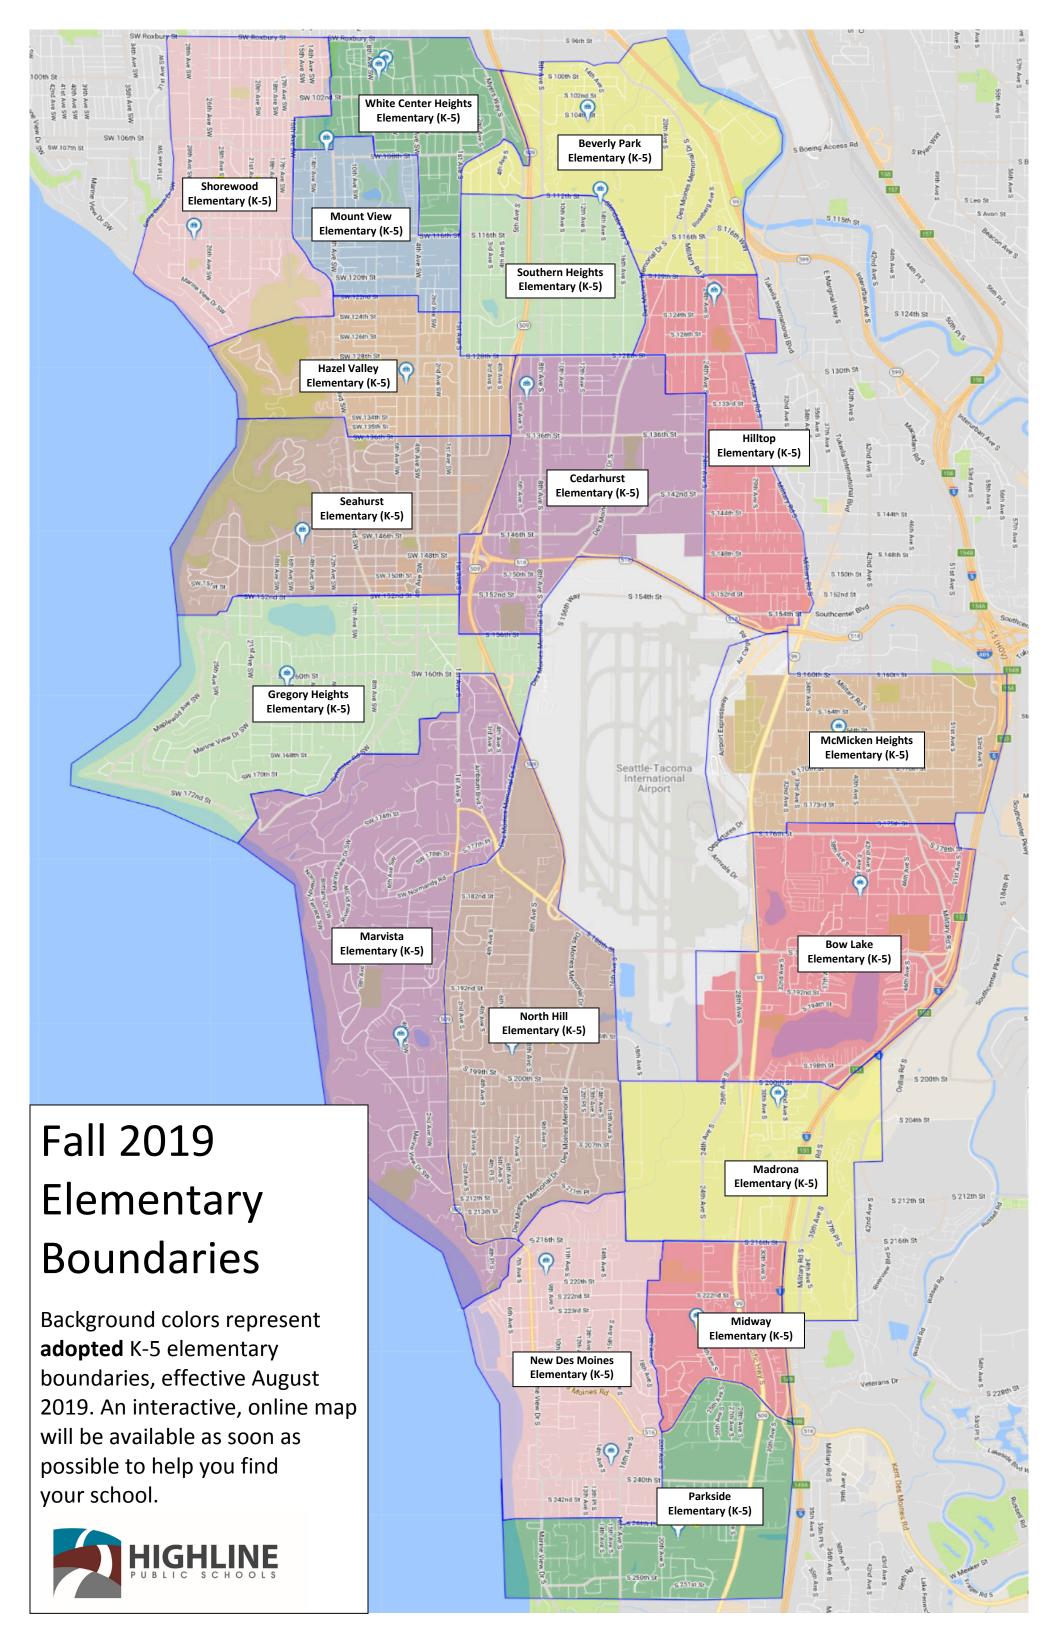

## **Highline Public Schools**

Adopted by School Board June 27, 2018; effective August 2019

An asterisk indicates a change from the existing school feeder pattern.

| Elementary School (K-5) | Middle School (6-7-8) | High School (9-12) |
|-------------------------|-----------------------|--------------------|
| Shorewood               | Cascade               | Evergreen          |
| Mount View              | Cascade               | Evergreen          |
| White Center Heights    | Cascade               | Evergreen          |
| Beverly Park            | Glacier*              | Evergreen          |
| Southern Heights        | Glacier*              | Evergreen          |
| Hazel Valley            | Cascade*              | Highline           |
| Cedarhurst              | Glacier*              | Highline           |
| Hilltop                 | Glacier*              | Highline*          |
| Seahurst                | Glacier*              | Highline           |
| McMicken                | Chinook               | Tyee               |
| Bow Lake                | Chinook               | Tyee               |
| Madrona                 | Chinook               | Tyee               |
| Gregory Heights         | Sylvester             | Highline           |
| North Hill              | Sylvester*            | Mount Rainier      |
| Marvista                | Sylvester*            | Mount Rainier      |
| Midway                  | Pacific               | Mount Rainier      |
| Parkside                | Pacific               | Mount Rainier      |
| Des Moines              | Pacific               | Mount Rainier      |