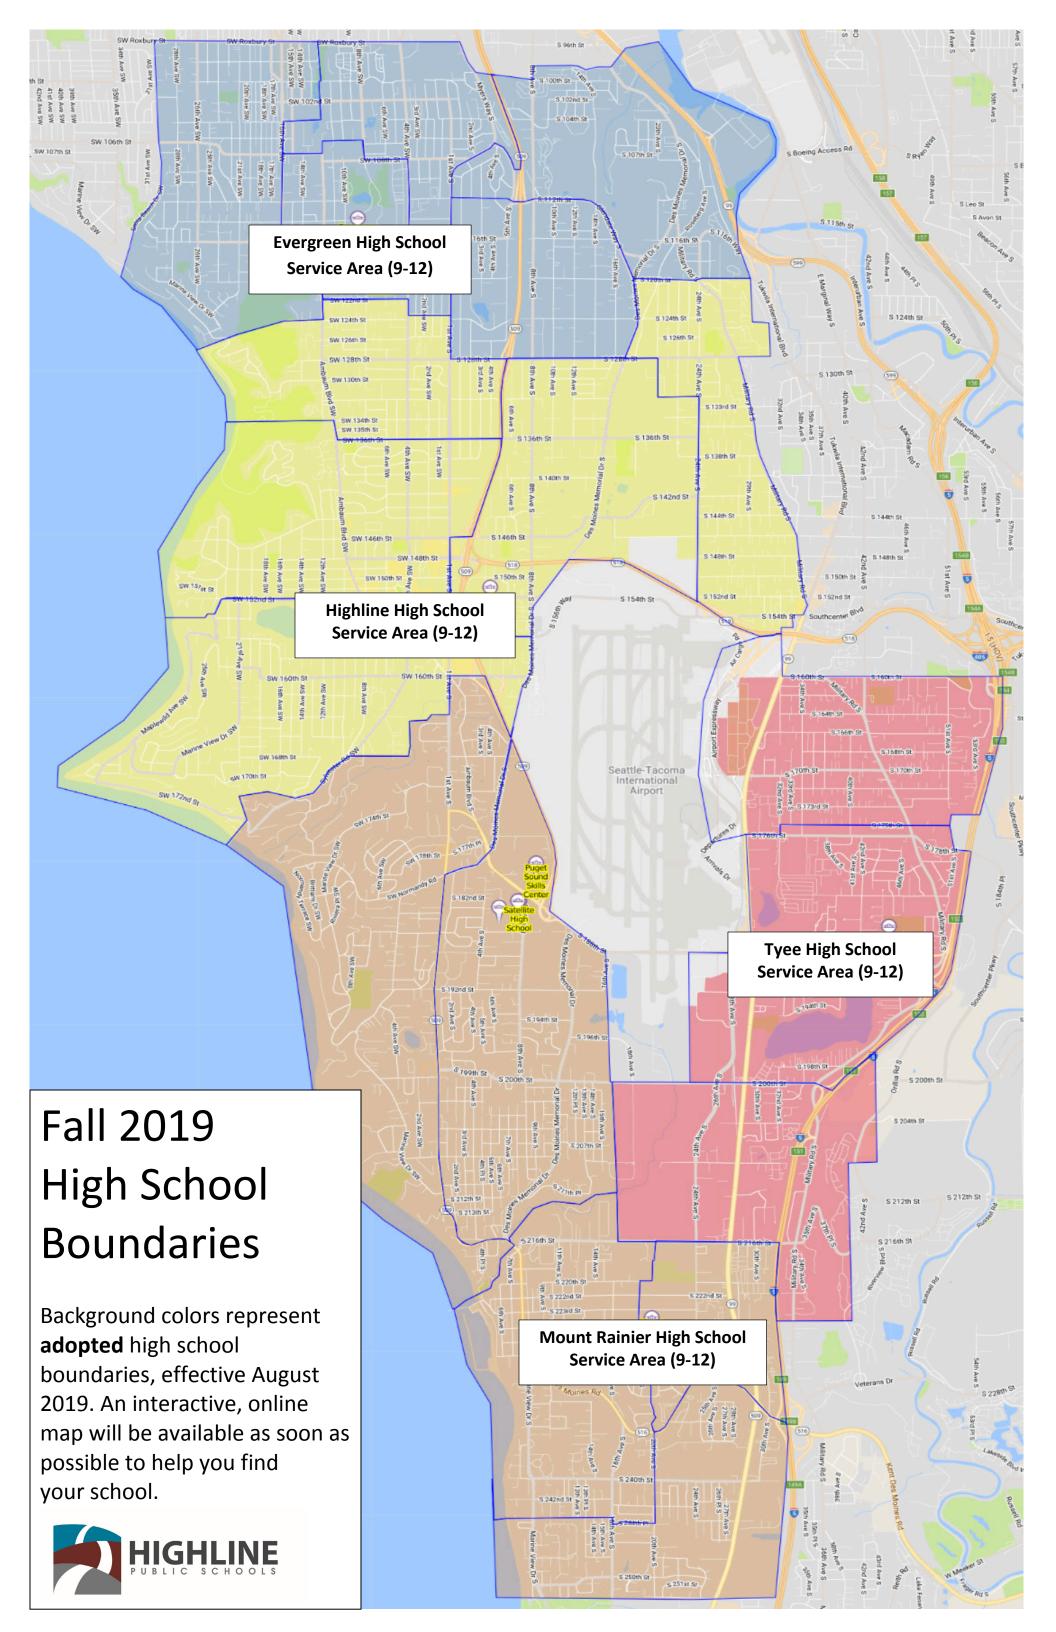

## **Highline Public Schools**

Adopted by School Board June 27, 2018; effective August 2019

An asterisk indicates a change from the existing school feeder pattern.

| Elementary School (K-5) | Middle School (6-7-8) | High School (9-12) |
|-------------------------|-----------------------|--------------------|
| Shorewood               | Cascade               | Evergreen          |
| Mount View              | Cascade               | Evergreen          |
| White Center Heights    | Cascade               | Evergreen          |
| Beverly Park            | Glacier*              | Evergreen          |
| Southern Heights        | Glacier*              | Evergreen          |
| Hazel Valley            | Cascade*              | Highline           |
| Cedarhurst              | Glacier*              | Highline           |
| Hilltop                 | Glacier*              | Highline*          |
| Seahurst                | Glacier*              | Highline           |
| McMicken                | Chinook               | Tyee               |
| Bow Lake                | Chinook               | Tyee               |
| Madrona                 | Chinook               | Tyee               |
| Gregory Heights         | Sylvester             | Highline           |
| North Hill              | Sylvester*            | Mount Rainier      |
| Marvista                | Sylvester*            | Mount Rainier      |
| Midway                  | Pacific               | Mount Rainier      |
| Parkside                | Pacific               | Mount Rainier      |
| Des Moines              | Pacific               | Mount Rainier      |