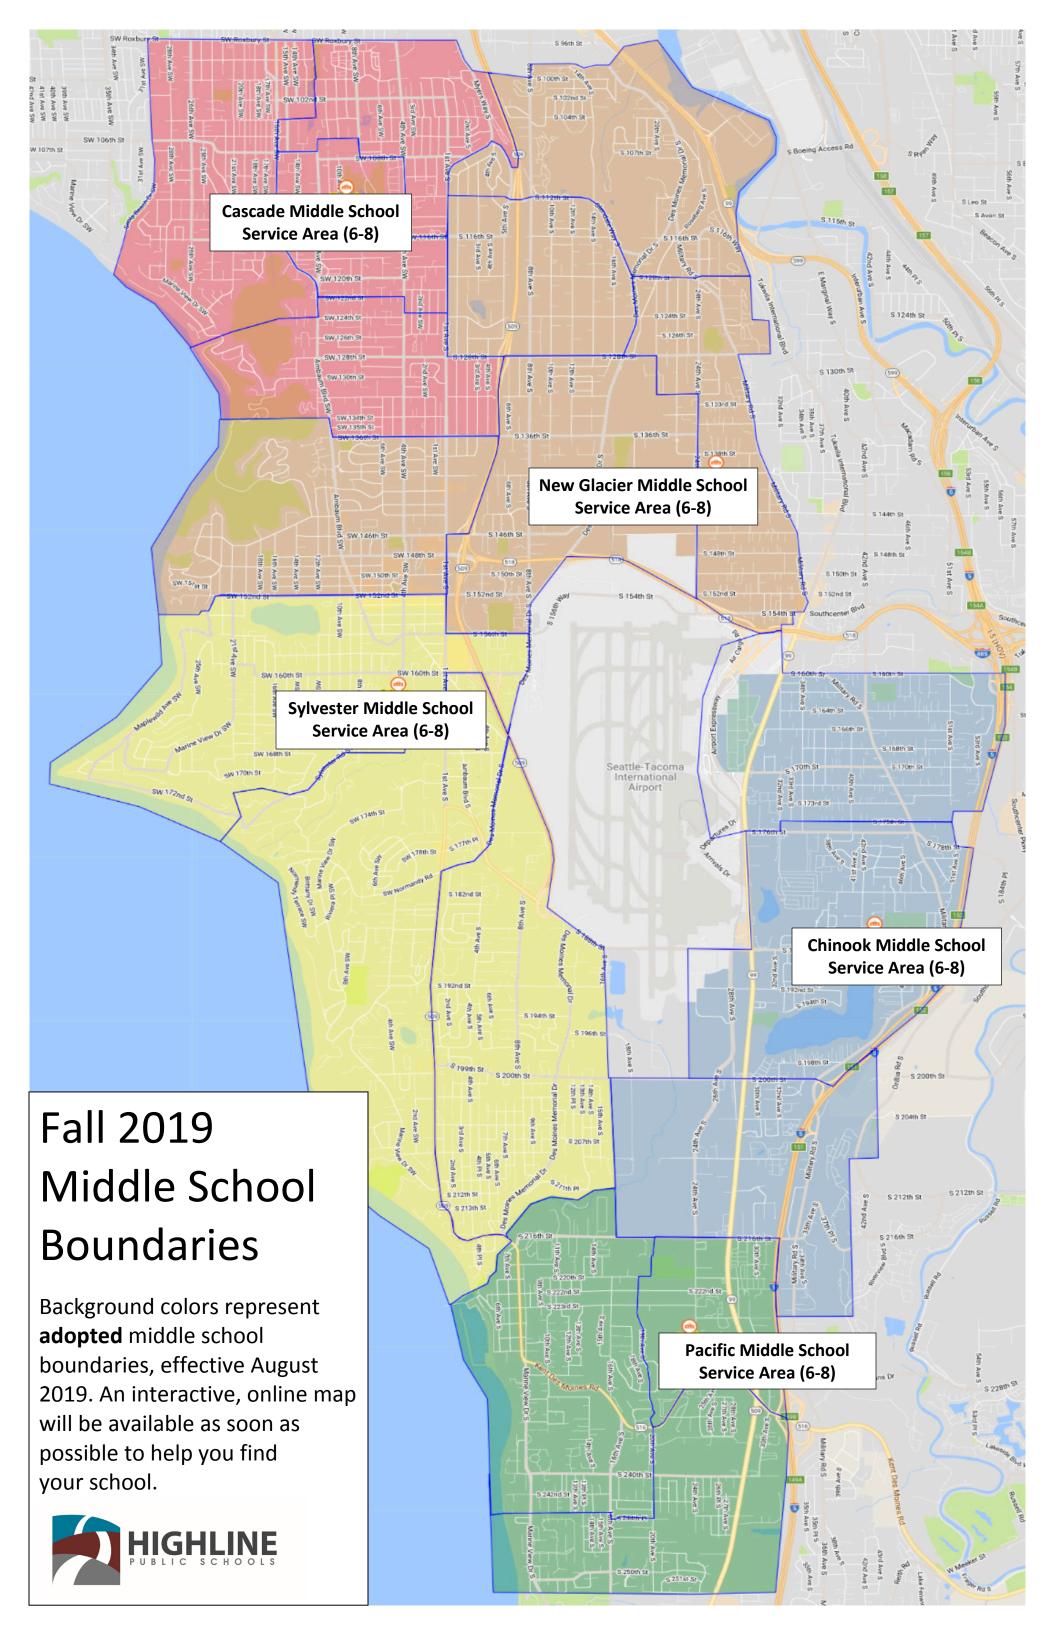

## **Highline Public Schools**

Adopted by School Board June 27, 2018; effective August 2019

An asterisk indicates a change from the existing school feeder pattern.

| Elementary School (K-5) | Middle School (6-7-8) | High School (9-12) |
|-------------------------|-----------------------|--------------------|
| Shorewood               | Cascade               | Evergreen          |
| Mount View              | Cascade               | Evergreen          |
| White Center Heights    | Cascade               | Evergreen          |
| Beverly Park            | Glacier*              | Evergreen          |
| Southern Heights        | Glacier*              | Evergreen          |
| Hazel Valley            | Cascade*              | Highline           |
| Cedarhurst              | Glacier*              | Highline           |
| Hilltop                 | Glacier*              | Highline*          |
| Seahurst                | Glacier*              | Highline           |
| McMicken                | Chinook               | Tyee               |
| Bow Lake                | Chinook               | Tyee               |
| Madrona                 | Chinook               | Tyee               |
| Gregory Heights         | Sylvester             | Highline           |
| North Hill              | Sylvester*            | Mount Rainier      |
| Marvista                | Sylvester*            | Mount Rainier      |
| Midway                  | Pacific               | Mount Rainier      |
| Parkside                | Pacific               | Mount Rainier      |
| Des Moines              | Pacific               | Mount Rainier      |