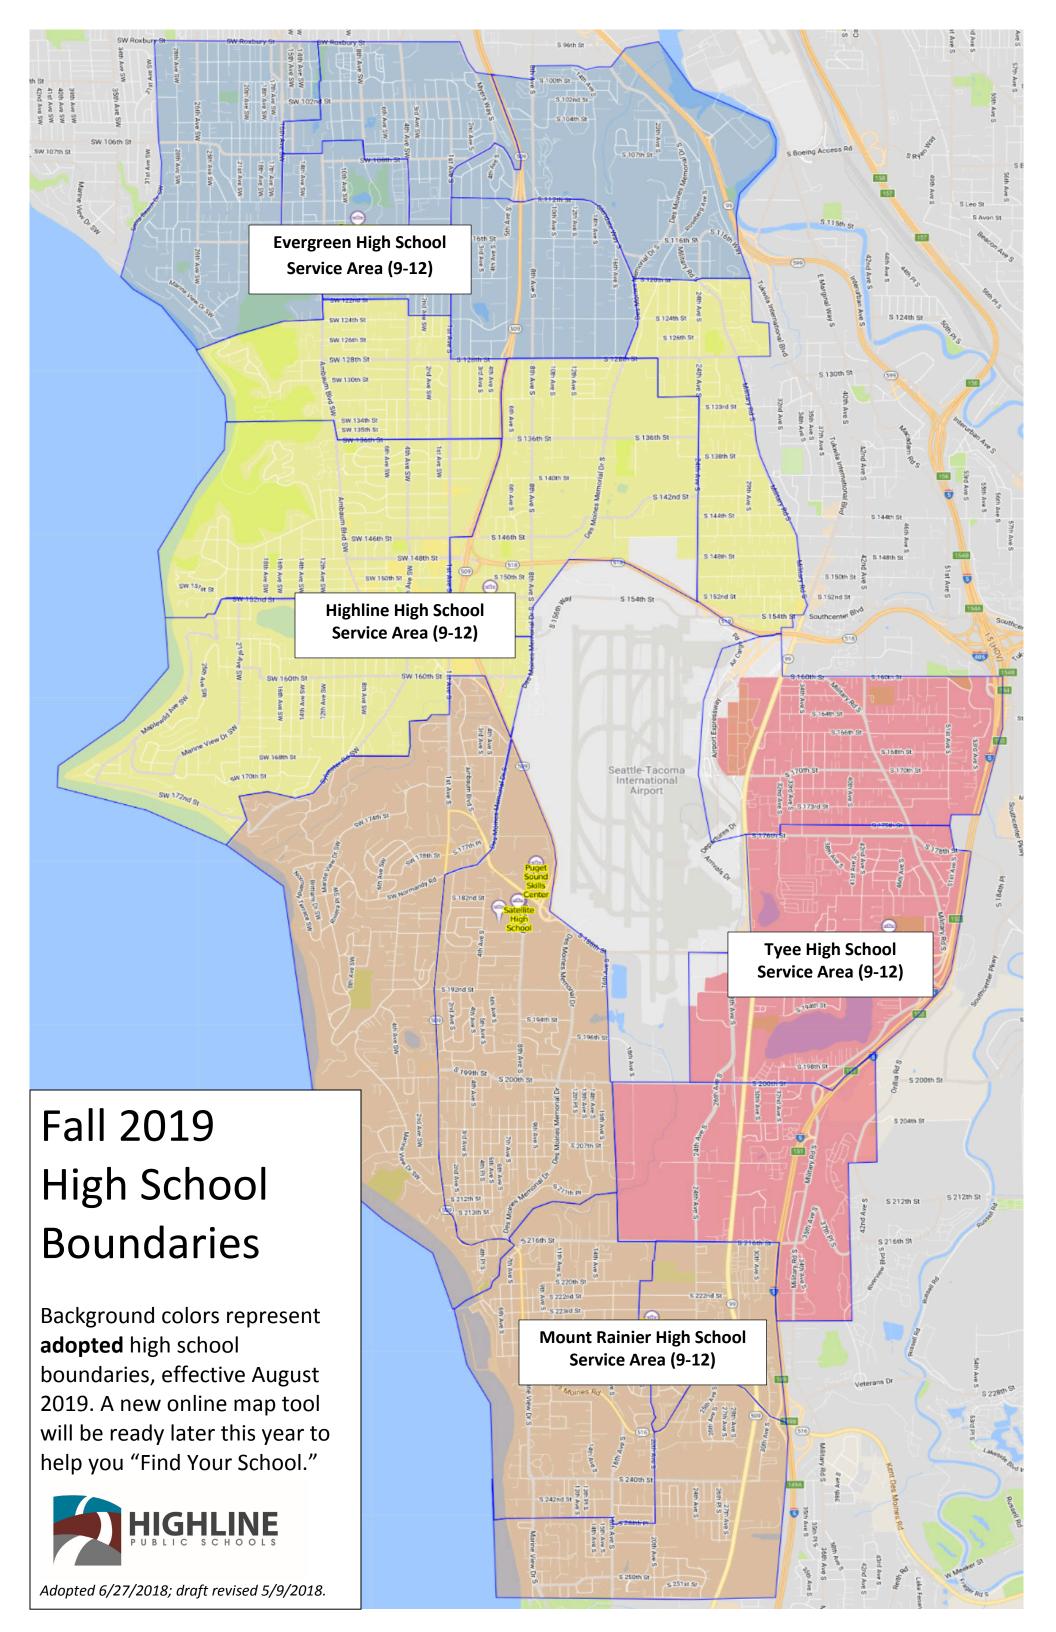

## **Highline Public Schools**

Adopted by School Board June 27, 2018; effective August 2019

Note: \* indicates a change from the existing school feeder pattern.

| Elementary School (K-5) | Middle School (6-7-8) | High School (9-12) |
|-------------------------|-----------------------|--------------------|
| Shorewood               | Cascade               | Evergreen          |
| Mount View              | Cascade               | Evergreen          |
| White Center Heights    | Cascade               | Evergreen          |
| Beverly Park            | Glacier*              | Evergreen          |
| Southern Heights        | Glacier*              | Evergreen          |
| Hazel Valley            | Cascade*              | Highline           |
| Cedarhurst              | Glacier*              | Highline           |
| Hilltop                 | Glacier*              | Highline*          |
| Seahurst                | Glacier*              | Highline           |
| McMicken                | Chinook               | Tyee               |
| Bow Lake                | Chinook               | Tyee               |
| Madrona                 | Chinook               | Tyee               |
| Gregory Heights         | Sylvester             | Highline           |
| North Hill              | Sylvester*            | Mount Rainier      |
| Marvista                | Sylvester*            | Mount Rainier      |
| Midway                  | Pacific               | Mount Rainier      |
| Parkside                | Pacific               | Mount Rainier      |
| Des Moines              | Pacific               | Mount Rainier      |