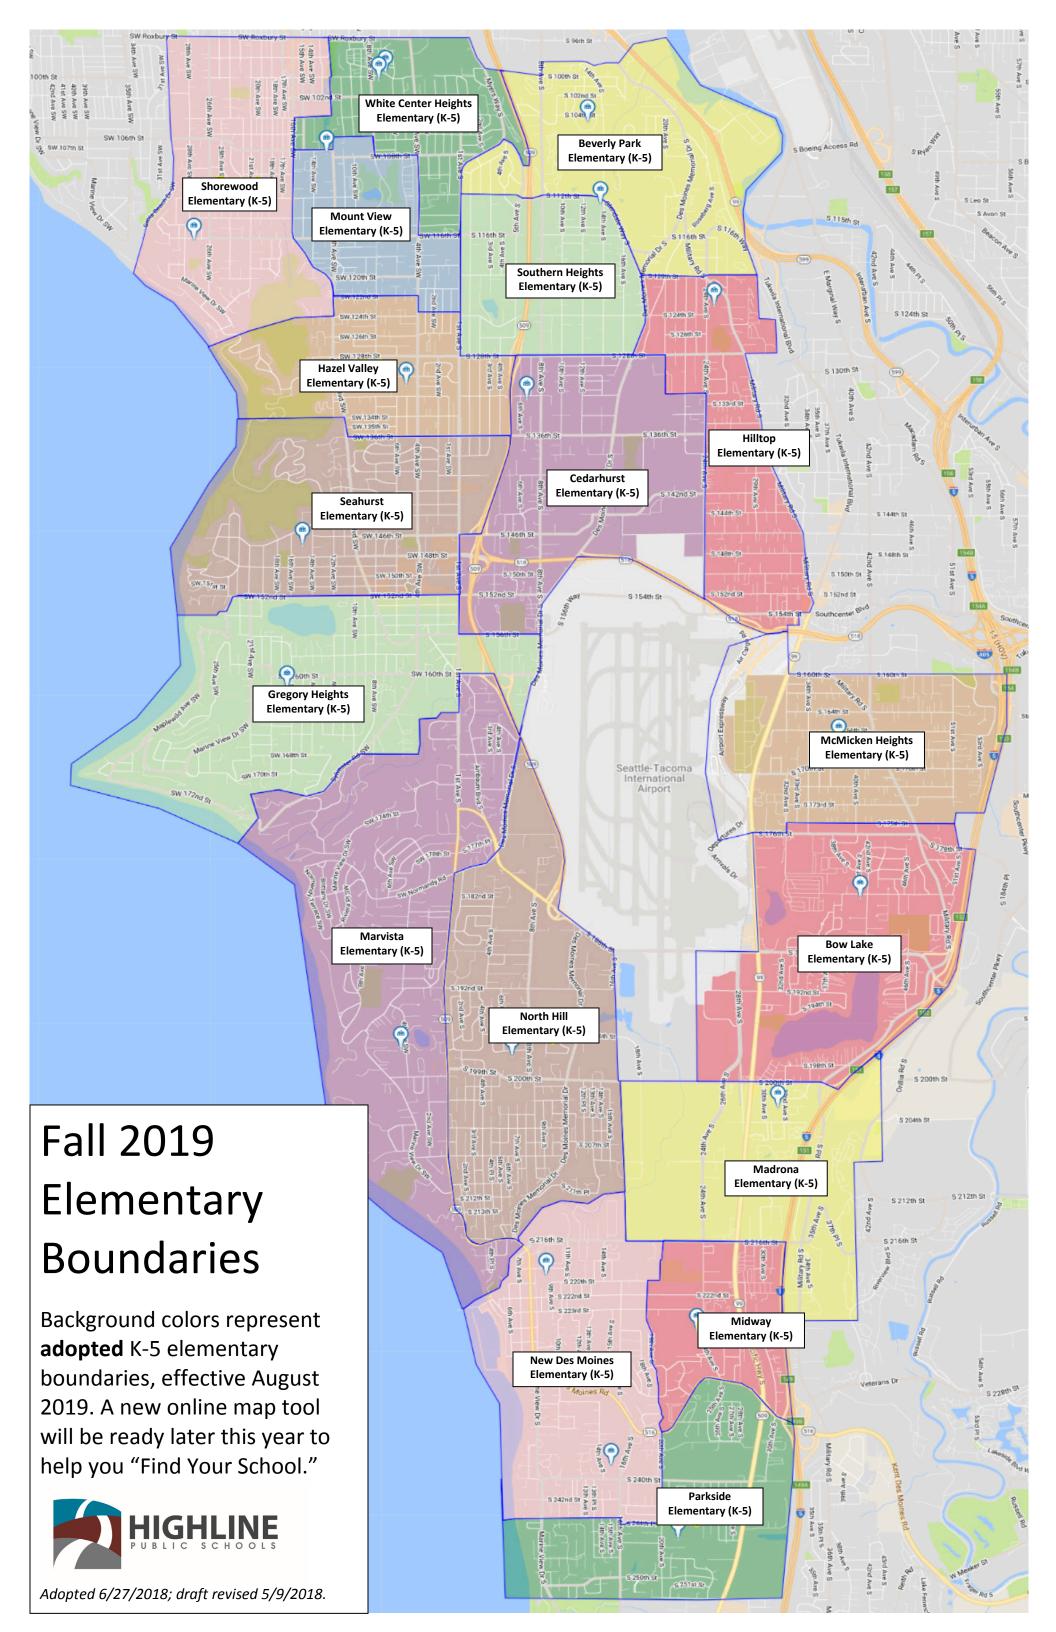

## **Highline Public Schools**

Adopted by School Board June 27, 2018; effective August 2019

Note: \* indicates a change from the existing school feeder pattern.

| Elementary School (K-5) | Middle School (6-7-8) | High School (9-12) |
|-------------------------|-----------------------|--------------------|
| Shorewood               | Cascade               | Evergreen          |
| Mount View              | Cascade               | Evergreen          |
| White Center Heights    | Cascade               | Evergreen          |
| Beverly Park            | Glacier*              | Evergreen          |
| Southern Heights        | Glacier*              | Evergreen          |
| Hazel Valley            | Cascade*              | Highline           |
| Cedarhurst              | Glacier*              | Highline           |
| Hilltop                 | Glacier*              | Highline*          |
| Seahurst                | Glacier*              | Highline           |
| McMicken                | Chinook               | Tyee               |
| Bow Lake                | Chinook               | Tyee               |
| Madrona                 | Chinook               | Tyee               |
| Gregory Heights         | Sylvester             | Highline           |
| North Hill              | Sylvester*            | Mount Rainier      |
| Marvista                | Sylvester*            | Mount Rainier      |
| Midway                  | Pacific               | Mount Rainier      |
| Parkside                | Pacific               | Mount Rainier      |
| Des Moines              | Pacific               | Mount Rainier      |