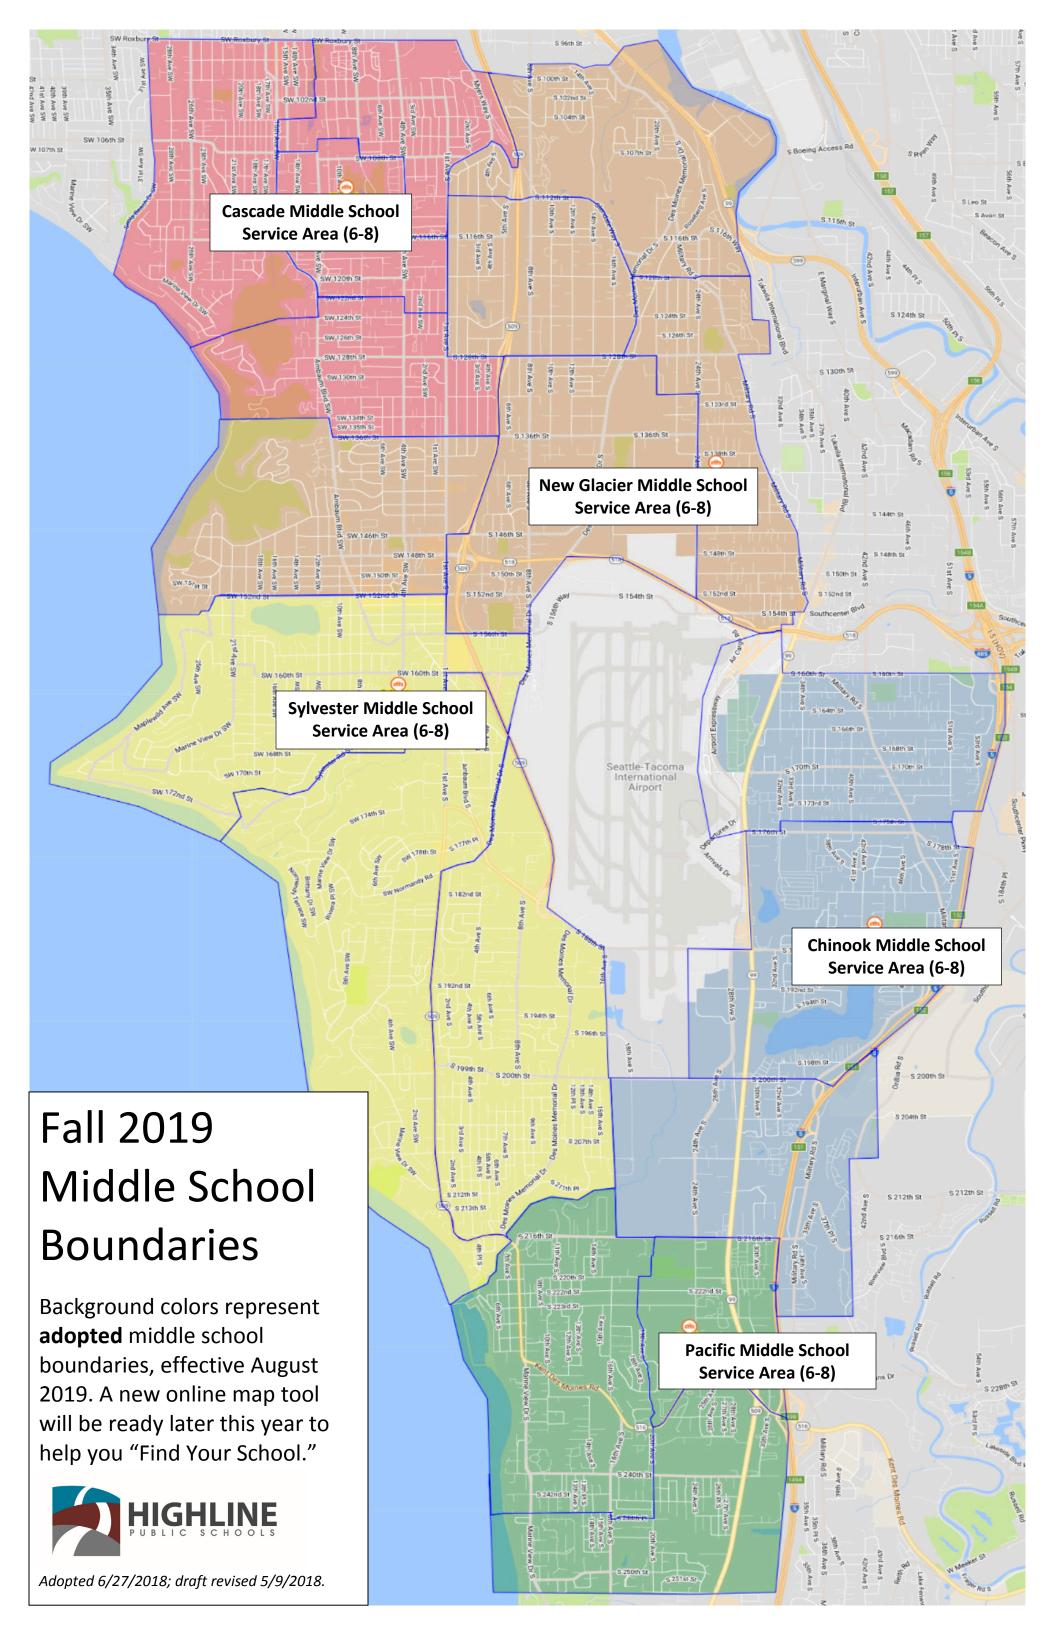

## **Highline Public Schools**

Adopted by School Board June 27, 2018; effective August 2019

Note: \* indicates a change from the existing school feeder pattern.

| Elementary School (K-5) | Middle School (6-7-8) | High School (9-12) |
|-------------------------|-----------------------|--------------------|
| Shorewood               | Cascade               | Evergreen          |
| Mount View              | Cascade               | Evergreen          |
| White Center Heights    | Cascade               | Evergreen          |
| Beverly Park            | Glacier*              | Evergreen          |
| Southern Heights        | Glacier*              | Evergreen          |
| Hazel Valley            | Cascade*              | Highline           |
| Cedarhurst              | Glacier*              | Highline           |
| Hilltop                 | Glacier*              | Highline*          |
| Seahurst                | Glacier*              | Highline           |
| McMicken                | Chinook               | Tyee               |
| Bow Lake                | Chinook               | Tyee               |
| Madrona                 | Chinook               | Tyee               |
| Gregory Heights         | Sylvester             | Highline           |
| North Hill              | Sylvester*            | Mount Rainier      |
| Marvista                | Sylvester*            | Mount Rainier      |
| Midway                  | Pacific               | Mount Rainier      |
| Parkside                | Pacific               | Mount Rainier      |
| Des Moines              | Pacific               | Mount Rainier      |