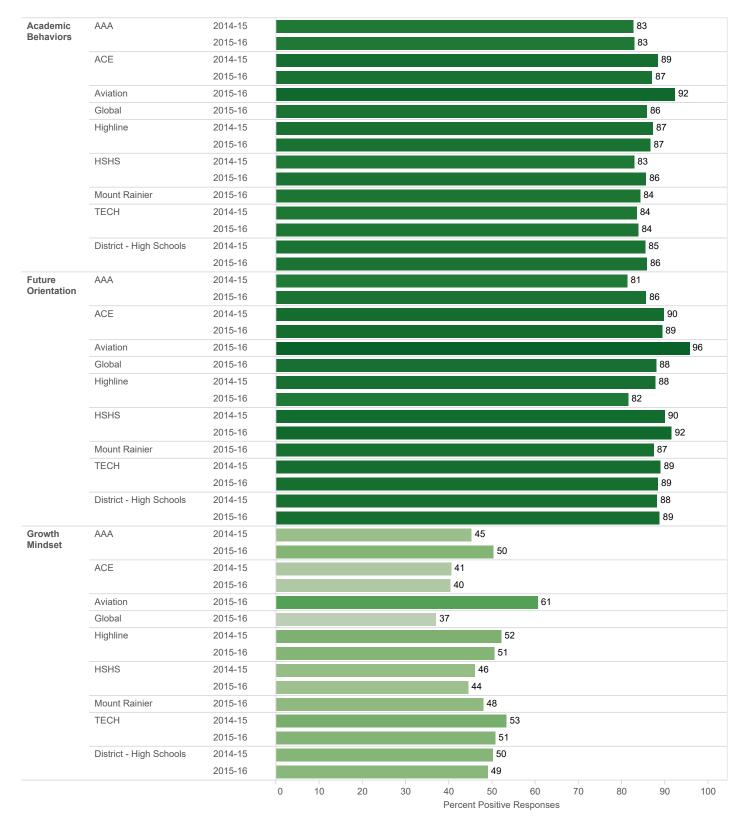

What is the highest level of education you want to obtain?

| AAA        | 4-Year College Degree or Higher | 2014-15 | 68 |
|------------|---------------------------------|---------|----|
|            |                                 | 2015-16 | 61 |
|            | 2-Year College Degree           | 2014-15 | 19 |
|            | 0                               | 2015-16 | 19 |
|            | Some College                    | 2014-15 | 7  |
|            |                                 | 2015-16 | 10 |
|            | High School or Less             | 2014-15 | 6  |
|            |                                 | 2015-16 | 11 |
| ACE        | 4-Year College Degree or Higher | 2014-15 | 65 |
|            |                                 | 2015-16 | 73 |
|            | 2-Year College Degree           | 2014-15 | 21 |
|            |                                 | 2015-16 | 14 |
|            | Some College                    | 2014-15 | 6  |
|            |                                 | 2015-16 | 7  |
|            | High School or Less             | 2014-15 | 8  |
|            |                                 | 2015-16 | 7  |
| Aviation   | 4-Year College Degree or Higher | 2015-16 | 9  |
|            | 2-Year College Degree           | 2015-16 | 1  |
|            | Some College                    | 2015-16 | 0  |
|            | High School or Less             | 2015-16 | 2  |
| Global     | 4-Year College Degree or Higher | 2015-16 | 67 |
|            | 2-Year College Degree           | 2015-16 | 17 |
|            | Some College                    | 2015-16 | 9  |
|            | High School or Less             | 2015-16 | 7  |
| Highline   | 4-Year College Degree or Higher | 2014-15 | 76 |
|            |                                 | 2015-16 | 73 |
|            | 2-Year College Degree           | 2014-15 | 12 |
|            |                                 | 2015-16 | 13 |
|            | Some College                    | 2014-15 | 8  |
|            |                                 | 2015-16 | 9  |
|            | High School or Less             | 2014-15 | 5  |
|            |                                 | 2015-16 | 6  |
| HSHS       | 4-Year College Degree or Higher | 2014-15 | 78 |
|            |                                 | 2015-16 | 80 |
|            | 2-Year College Degree           | 2014-15 | 13 |
|            |                                 | 2015-16 | 12 |
|            | Some College                    | 2014-15 | 6  |
|            |                                 | 2015-16 | 5  |
|            | High School or Less             | 2014-15 | 3  |
|            |                                 | 2015-16 | 3  |
| Vount      | 4-Year College Degree or Higher | 2015-16 | 75 |
| Rainier    | 2-Year College Degree           | 2015-16 | 11 |
|            | Some College                    | 2015-16 | 9  |
|            | High School or Less             | 2015-16 | 6  |
| TECH       | 4-Year College Degree or Higher | 2014-15 | 83 |
|            |                                 | 2015-16 | 66 |
|            | 2-Year College Degree           | 2014-15 | 7  |
|            | 5 5                             | 2015-16 | 18 |
|            | Some College                    | 2014-15 | 8  |
|            |                                 | 2015-16 | 6  |
|            | High School or Less             | 2014-15 | 2  |
|            | <u> </u>                        | 2015-16 | 9  |
| District - | 4-Year College Degree or Higher | 2014-15 | 76 |
| ligh       |                                 | 2015-16 | 75 |
| Schools    | 2-Year College Degree           | 2013-10 | 12 |
|            |                                 | 2014-15 | 12 |
|            | Some College                    | 2013-10 | 7  |
|            | come conege                     | 2014-15 | 7  |
|            | High School or Less             | 2013-10 | 4  |
|            | Fight Ochool OF LESS            | 2014-15 | 6  |
|            |                                 |         |    |

What is the highest level of education A you expect to obtain?

| AAA              |                                       |         |    |
|------------------|---------------------------------------|---------|----|
|                  | 4-Year College Degree or Higher       | 2014-15 | 40 |
|                  |                                       | 2015-16 | 44 |
|                  | 2-Year College Degree                 | 2014-15 | 39 |
|                  |                                       | 2015-16 | 30 |
|                  | Some College                          | 2014-15 | 12 |
|                  |                                       | 2015-16 | 17 |
|                  | High School or Less                   | 2014-15 | 9  |
|                  |                                       | 2015-16 | 10 |
| ACE              | 4-Year College Degree or Higher       | 2014-15 | 58 |
|                  | · · · · · · · · · · · · · · · · · · · | 2015-16 | 51 |
|                  | 2-Year College Degree                 | 2014-15 | 24 |
|                  | z-real college Degree                 |         | 31 |
|                  | Querra Quella su                      | 2015-16 | 11 |
|                  | Some College                          | 2014-15 |    |
|                  |                                       | 2015-16 | 11 |
|                  | High School or Less                   | 2014-15 | 7  |
|                  |                                       | 2015-16 | 7  |
| Aviation         | 4-Year College Degree or Higher       | 2015-16 | 95 |
|                  | 2-Year College Degree                 | 2015-16 | 4  |
|                  | Some College                          | 2015-16 | 1  |
|                  | High School or Less                   | 2015-16 | 1  |
| Global           | 4-Year College Degree or Higher       | 2015-16 | 53 |
|                  | 2-Year College Degree                 | 2015-16 | 26 |
|                  | Some College                          | 2015-16 | 15 |
|                  | High School or Less                   | 2015-16 | 6  |
| Uighling         | 4-Year College Degree or Higher       | 2013-10 | 57 |
| Highline         | 4-Year College Degree of Higher       |         | 56 |
|                  |                                       | 2015-16 |    |
|                  | 2-Year College Degree                 | 2014-15 | 24 |
|                  |                                       | 2015-16 | 27 |
|                  | Some College                          | 2014-15 | 12 |
|                  |                                       | 2015-16 | 11 |
|                  | High School or Less                   | 2014-15 | 6  |
|                  |                                       | 2015-16 | 7  |
| HSHS             | 4-Year College Degree or Higher       | 2014-15 | 62 |
|                  |                                       | 2015-16 | 60 |
|                  | 2-Year College Degree                 | 2014-15 | 29 |
|                  | 6 6                                   | 2015-16 | 28 |
|                  | Some College                          | 2014-15 | 7  |
|                  | Come Conego                           | 2015-16 | 8  |
|                  | High School or Loop                   | 2013-10 | 2  |
|                  | High School or Less                   |         | 4  |
|                  |                                       | 2015-16 |    |
| Mount<br>Rainier | 4-Year College Degree or Higher       | 2015-16 | 59 |
| Allillei         | 2-Year College Degree                 | 2015-16 | 23 |
|                  | Some College                          | 2015-16 | 12 |
|                  | High School or Less                   | 2015-16 | 6  |
| TECH             | 4-Year College Degree or Higher       | 2014-15 | 64 |
|                  |                                       | 2015-16 | 56 |
|                  | 2-Year College Degree                 | 2014-15 | 20 |
|                  |                                       | 2015-16 | 24 |
|                  | Some College                          | 2014-15 | 10 |
|                  | - 5                                   | 2015-16 | 12 |
|                  | High School or Less                   | 2014-15 | 7  |
|                  |                                       | 2015-16 | 8  |
| District -       | 4-Year College Degree or Higher       | 2013-10 | 58 |
| High             |                                       |         | 60 |
| Schools          |                                       | 2015-16 |    |
|                  | 2-Year College Degree                 | 2014-15 | 26 |
|                  | 0                                     | 2015-16 | 24 |
|                  | Some College                          | 2014-15 | 11 |
|                  |                                       | 2015-16 | 11 |
|                  | High School or Less                   | 2014-15 | 6  |
|                  | 5                                     |         |    |
|                  |                                       | 2015-16 | 6  |