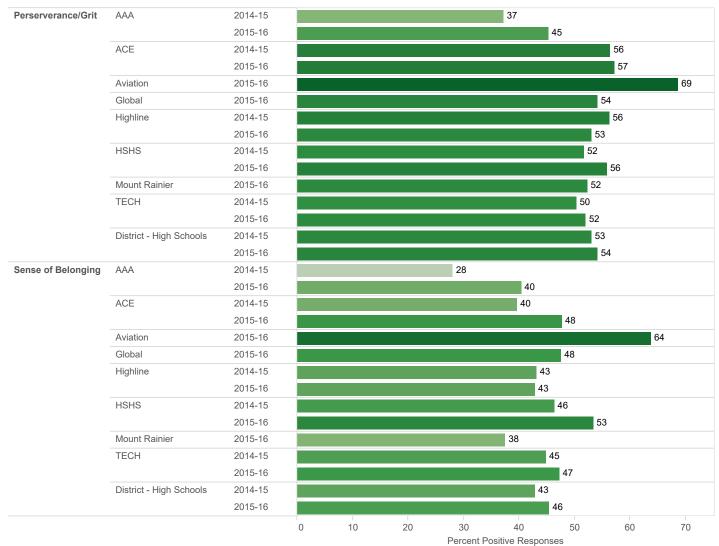

Which of the following has been the most helpful in learning about college? (Choose ONE)

| AAA           | Parents/Guardians/Other Relatives                     | 2014-15            | 26       |
|---------------|-------------------------------------------------------|--------------------|----------|
|               |                                                       | 2015-16            | 16       |
|               | School Counselor                                      | 2014-15            | 9        |
|               |                                                       | 2015-16            | 4        |
|               | Teachers                                              | 2014-15            | 29       |
|               | Other ask as a staff                                  | 2015-16            |          |
| A.O.F.        | Other school staff                                    | 2015-16            | 31       |
| ACE           | Parents/Guardians/Other Relatives                     | 2014-15            | 19       |
|               | Och and Ocumentary                                    | 2015-16            | 19       |
|               | School Counselor                                      |                    | 28       |
|               | Teachers                                              | 2015-16            | 27       |
|               | Teachers                                              | 2014-15            | 21       |
|               | Other school staff                                    | 2015-16            | 13       |
| Aviation      |                                                       | 2015-16            | 39       |
| Aviation      | Parents/Guardians/Other Relatives<br>School Counselor | 2015-16            | 39       |
|               |                                                       | 2015-16            | 22       |
|               | Teachers                                              | 2015-16            |          |
| Clobel        | Other school staff                                    | 2015-16            | 9        |
| Global        | Parents/Guardians/Other Relatives<br>School Counselor | 2015-16<br>2015-16 | 15       |
|               | Teachers                                              |                    | 29       |
|               | Other school staff                                    | 2015-16            | 28       |
| L Basta Bas a |                                                       | 2015-16            | 29       |
| Highline      | Parents/Guardians/Other Relatives                     |                    | 29       |
|               | Och and Ocumentary                                    | 2015-16            | 25       |
|               | School Counselor                                      | 2014-15            | 9        |
|               | Teachers                                              | 2015-16            | 24       |
|               | Teachers                                              | 2014-15<br>2015-16 | 19       |
|               | Other school staff                                    | 2015-16            | 25       |
| HSHS          | Parents/Guardians/Other Relatives                     | 2013-10            | 25       |
|               |                                                       | 2015-16            | 22       |
|               | School Counselor                                      | 2014-15            | 9        |
|               |                                                       | 2015-16            | 3        |
|               | Teachers                                              | 2014-15            | 39       |
|               |                                                       | 2015-16            | 22       |
|               | Other school staff                                    | 2015-16            | 37       |
| Mount         | Parents/Guardians/Other Relatives                     | 2015-16            | 35       |
| Rainier       | School Counselor                                      | 2015-16            | 6        |
|               | Teachers                                              | 2015-16            | 22       |
|               | Other school staff                                    | 2015-16            | 15       |
| TECH          | Parents/Guardians/Other Relatives                     | 2014-15            | 32       |
|               |                                                       | 2015-16            | 28       |
|               | School Counselor                                      | 2014-15            | 17       |
|               |                                                       | 2015-16            | 9        |
|               | Teachers                                              | 2014-15            | 24       |
|               |                                                       | 2015-16            | 22       |
|               | Other school staff                                    | 2015-16            | 25       |
| District -    | Parents/Guardians/Other Relatives                     | 2014-15            | 29       |
| High          |                                                       | 2015-16            | 28       |
| Schools       | School Counselor                                      | 2014-15            | 19       |
|               |                                                       | 2015-16            | 8        |
|               | Teachers                                              | 2014-15            | 28       |
|               |                                                       | 2015-16            | 23       |
|               | Other school staff                                    | 2015-16            | 20       |
|               | Galor Solloor Stall                                   | 2010-10            | <b>2</b> |